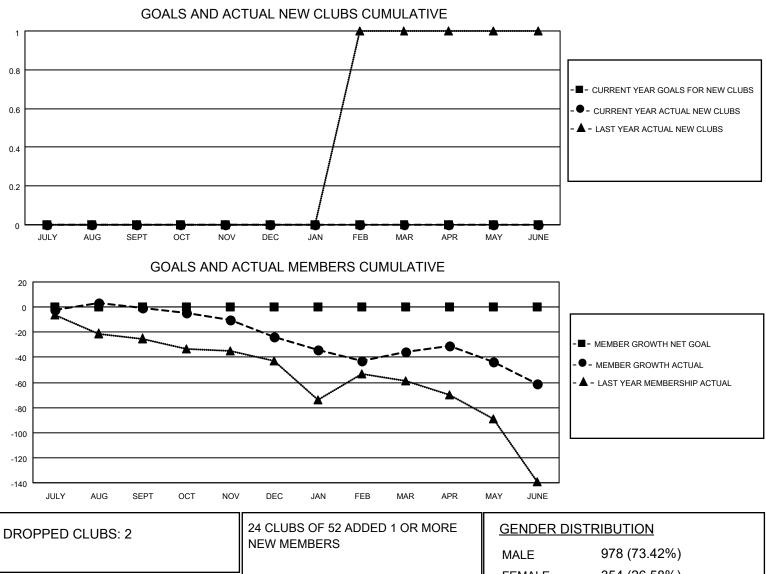

## LOCATION OHIO

District 13 OH5

Results as of: 6/30/2021

| Clubs                 |               |           |               | Members               |                        |                         |                                                    |  |  |
|-----------------------|---------------|-----------|---------------|-----------------------|------------------------|-------------------------|----------------------------------------------------|--|--|
| RESULTS FOR 2020-2021 |               |           |               | RESULTS FOR 2020-2021 |                        |                         |                                                    |  |  |
| QUARTER               | NEW CLUB GOAL | NEW CLUBS | DROPPED CLUBS | QUARTER               | BER GROWTH NET<br>GOAL | MEMBER GROWTH<br>ACTUAL | DROPPED<br>MEMBERS ACTUAL<br>(including transfers) |  |  |
| JULY/AUG/SEPT         | 0             | 0         | 0             | JULY/AUG/SEPT         | 0                      | 17                      | 16                                                 |  |  |
| OCT/NOV/DEC           | 0             | 0         | 1             | OCT/NOV/DEC           | 0                      | 46                      | 58                                                 |  |  |
| JAN/FEB/MAR           | 0             | 0         | 1             | JAN/FEB/MAR           | 0                      | 17                      | 28                                                 |  |  |
| APR/MAY/JUNE          | 0             | 0         | 0             | APR/MAY/JUNE          | 0                      | 19                      | 44                                                 |  |  |

| DROPPED MEMBERS |     |                           | FEMALE                    | 354 (26.58%)  |     |
|-----------------|-----|---------------------------|---------------------------|---------------|-----|
| DECEASED        | 26  | CLICK HERE FOR CUMULATIVE | TOTAL FAMILY UNIT MEMBERS |               | 199 |
| CLUB CANCELLED  | 13  | MEMBERSHIP DATA           |                           |               | 100 |
| OTHER           | 107 |                           | FAMILY MEMBER             | S PAYING HALF | 100 |
| TOTAL           | 146 |                           | 2020                      |               |     |